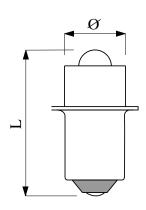

## Leds P13.5s Led Torch

| Type nr   | Volt    | Amp/Watt             | AC/DC | Ø  | Length | Life   | Color | Lumen | Kelvin |
|-----------|---------|----------------------|-------|----|--------|--------|-------|-------|--------|
| 024419011 | 1.2 - 9 | 220 - 400mA<br>± 30% | DC    | 11 | 30     | 10.000 | White | 80    | 6500   |
|           |         | 0,7 - 1,4 Watt       |       |    |        |        |       |       |        |
|           |         | ± 30%                |       |    |        |        |       |       |        |

This LED replaces any P13,5s lamp from 1.2V until 9V. Can also be used for miner head light and emergency light with different colors (2900K warm white, 4100K neutral white, 5000K cool white and 6500K bright white). E10 base also available on request.